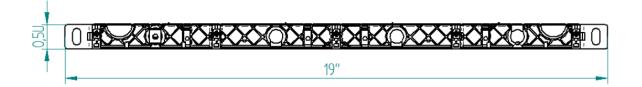

| Dimensions              |              |            |                  |  |
|-------------------------|--------------|------------|------------------|--|
| Height<br>[U = 44,45mm] | Width [inch] | Depth [mm] | Reference number |  |
| 0.5U                    | 19           | 230        | XAU00            |  |