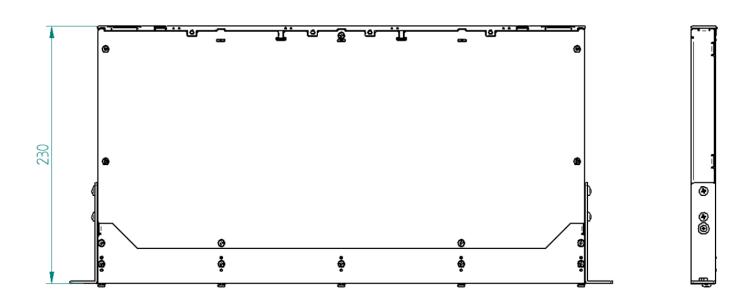

| Dimensions              |              |            |                  |  |
|-------------------------|--------------|------------|------------------|--|
| Height<br>[U = 44,45mm] | Width [inch] | Depth [mm] | Reference number |  |
| 0.5U                    | 19           | 230        | XAU00            |  |