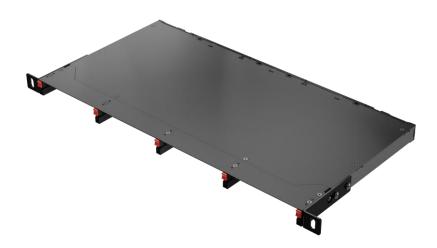

## Patch panel FO HD 0.5U, without grounding, empty

## **DESCRIPTION:**

- Fiber optic patch panel in the form of a fixed shelf with removable cover
- Capacity:
  - o up to 2 splice tray SCM-A-xx
  - o up to 4 adapter holder
- Max. port density:
  - max. 48 fibers for SCsx, E2000 interface (48xSCsx/E2000)
  - max. 48 fibers for LCdx interface (24x LCdx) 0
  - max. 48 splices
- Range of supported connectors:
  - LCd, SC, E2000 MM/SM