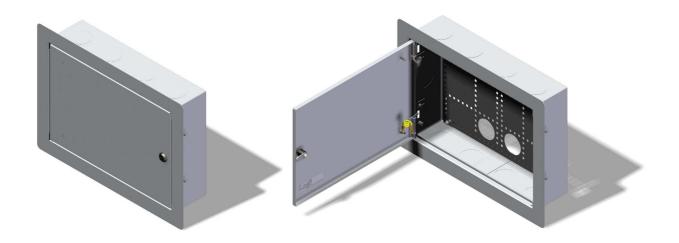

### Flush mounted box MINI

Mounting Boxes are the main point of the whole system LogiWire. Due to a special perforation, it is possible to install the mounting modules in both vertical and horizontal.

### **FEATURES & BENEFITS:**

- Flush mounted,
- Aesthetic performance powder coated sheet,
- Equipped with lock,
- Lot of cable entries easy to install cables,
- · Mounting of a right or left sided,
- · Perforations allow to assembly modules and devices,
- Modules mounted vertically or horizontally,
- Flexibility easy of reconfiguration of boxes equipment,
- Compliant with TIA 570-B,