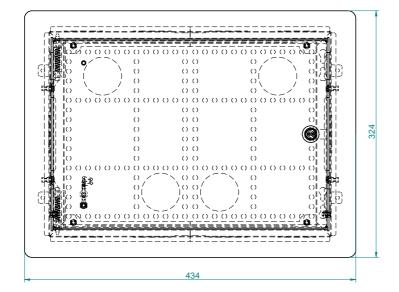

#### **TECHNICAL SPECIFICATION:**

| Dimensions  |             |            |          | The amount and type of culverts |                  |                 |
|-------------|-------------|------------|----------|---------------------------------|------------------|-----------------|
| Length [mm] | Height [mm] | Depth [mm] | Rim [mm] | Left/right                      | Up/Down          | Back            |
| 370         | 270         | 100        | 434x324  | 1xφ50mm knockout                | 4xφ50mm knockout | 4xφ50mm przelot |