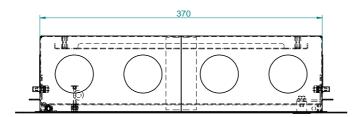

#### **TECHNICAL SPECIFICATION:**

| Dimensions  |             |            |          | The amount and type of culverts |                  |                 |
|-------------|-------------|------------|----------|---------------------------------|------------------|-----------------|
| Length [mm] | Height [mm] | Depth [mm] | Rim [mm] | Left/right                      | Up/Down          | Back            |
| 370         | 270         | 100        | 434x324  | 1xφ50mm knockout                | 4xφ50mm knockout | 4xφ50mm przelot |