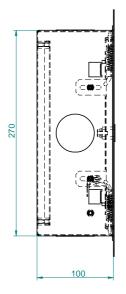

#### **TECHNICAL SPECIFICATION:**

| Dimensions  |             |            |          | The amount and type of culverts |                  |                 |
|-------------|-------------|------------|----------|---------------------------------|------------------|-----------------|
| Length [mm] | Height [mm] | Depth [mm] | Rim [mm] | Left/right                      | Up/Down          | Back            |
| 370         | 270         | 100        | 434x324  | 1xφ50mm knockout                | 4xφ50mm knockout | 4xφ50mm przelot |