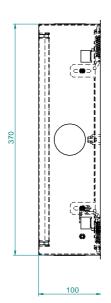

### **TECHNICAL SPECIFICATION:**

|             | Dimen       | sions      | The amount and type of culverts |                  |                  |                 |
|-------------|-------------|------------|---------------------------------|------------------|------------------|-----------------|
| Length [mm] | Height [mm] | Depth [mm] | Rim [mm]                        | Left/right       | Up/Down          | Back            |
| 370         | 370         | 100        | 434x424                         | 1xφ50mm knockout | 4xφ50mm knockout | 4xφ50mm przelot |