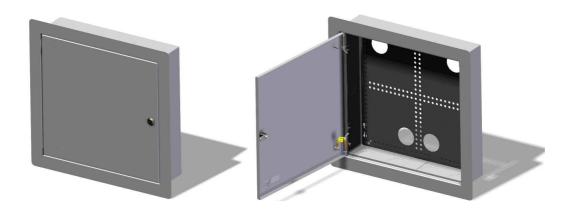

## Flush mounted box MIDI

Mounting Boxes are the main point of the whole system LogiWire. Due to a special perforation, it is possible to install the mounting modules in both vertical and horizontal.

#### **FEATURES & BENEFITS:**

- Flush mounted,
- Aesthetic performance powder coated sheet,
- Equipped with lock,
- Lot of cable entries easy to install cables,
- · Mounting of a right or left sided,
- · Perforations allow to assembly modules and devices,
- Modules mounted vertically or horizontally,
- Flexibility easy of reconfiguration of boxes equipment,
- · Compliant with TIA 570-B,