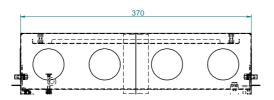

### **TECHNICAL SPECIFICATION:**

|             | Dimen       | sions      | The amount and type of culverts |                  |                  |                 |
|-------------|-------------|------------|---------------------------------|------------------|------------------|-----------------|
| Length [mm] | Height [mm] | Depth [mm] | Rim [mm]                        | Left/right       | Up/Down          | Back            |
| 370         | 370         | 100        | 434x424                         | 1xφ50mm knockout | 4xφ50mm knockout | 4xφ50mm przelot |