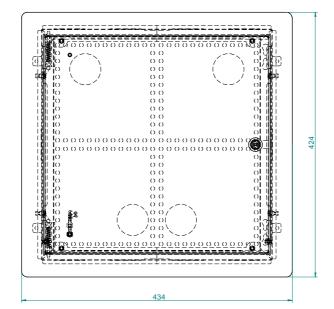

### **TECHNICAL SPECIFICATION:**

|             | Dimen       | sions      | The amount and type of culverts |                  |                  |                 |
|-------------|-------------|------------|---------------------------------|------------------|------------------|-----------------|
| Length [mm] | Height [mm] | Depth [mm] | Rim [mm]                        | Left/right       | Up/Down          | Back            |
| 370         | 370         | 100        | 434x424                         | 1xφ50mm knockout | 4xφ50mm knockout | 4xφ50mm przelot |