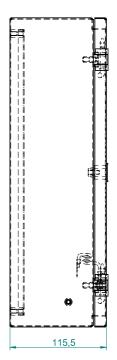

#### **TECHNICAL SPECIFICATION:**

| Dimensions  |             |            | The amount and type of culverts |            |         |               |
|-------------|-------------|------------|---------------------------------|------------|---------|---------------|
| Length [mm] | Height [mm] | Depth [mm] | Rim [mm]                        | Left/right | Up/Down | Back          |
| 370         | 370         | 115        | -                               | -          | -       | 4xφ50 mm hole |