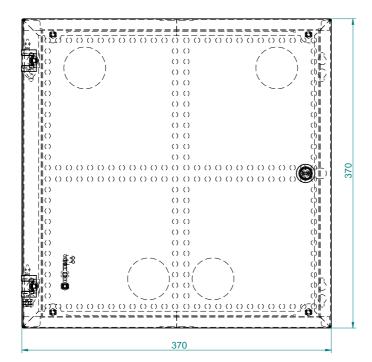

#### **TECHNICAL SPECIFICATION:**

| Dimensions  |             |            | The amount and type of culverts |            |         |               |
|-------------|-------------|------------|---------------------------------|------------|---------|---------------|
| Length [mm] | Height [mm] | Depth [mm] | Rim [mm]                        | Left/right | Up/Down | Back          |
| 370         | 370         | 115        | -                               | -          | -       | 4xφ50 mm hole |