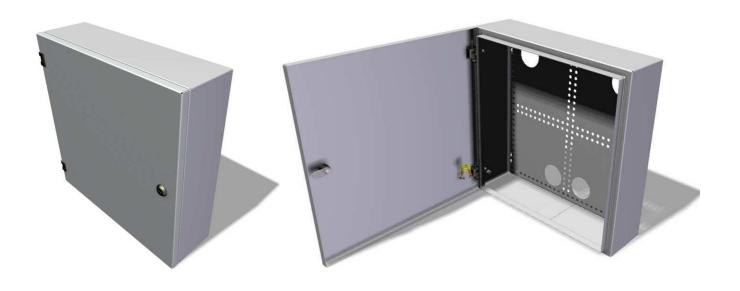

## Surface mounting box MIDI

Mounting Boxes are the main point of the whole system LogiWire. Due to a special perforation, it is possible to install the mounting modules in both vertical and horizontal.

#### **FEATURES & BENEFITS:**

- Surface mounted,
- Aesthetic performance powder coated sheet,
- Equipped with lock,
- Lot of cable entries easy to install cables,
- Mounting of a right or left sided,
- Perforations allow to assembly modules and devices,
- Modules mounted vertically or horizontally,
- Flexibility easy of reconfiguration of boxes equipment,
- Compliant with TIA 570-B,