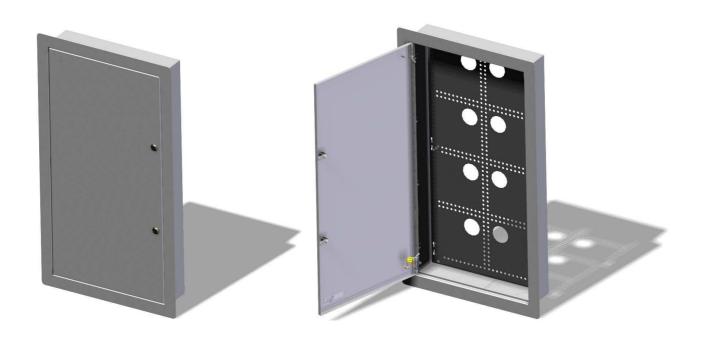

Mounting Boxes are the main point of the whole system LogiWire. Due to a special perforation, it is possible to install the mounting modules in both vertical and horizontal.

### **FEATURES & BENEFITS:**

- Flush mounted,
- Aesthetic performance powder coated sheet,
- Equipped with lock,
- Lot of cable entries easy to install cables,
- Mounting of a right or left sided,
- Perforations allow to assembly modules and devices,
- Modules mounted vertically or horizontally,
- Flexibility easy of reconfiguration of boxes equipment,
- Compliant with TIA 570-B,

## **ORDERING INFORMATION'S:**

FLW-28N-EH LOGIWIRE BOX MAXI MEDIACENTER HINGED DOOR FLUSH MOUNT

Important notice:
Buyer and/or user of this product has to make sure before using this product that it is suitable for the intended use. All questions of liability relating to this product are subject – in accordance with the prevailing – to the Term of Sale of the selling Fibrain subsidiary.