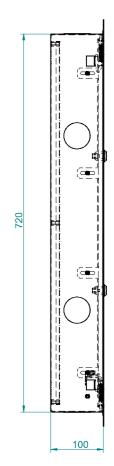

#### **TECHNICAL SPECIFICATION:**

| Dimensions  |             |             |             | The amount and type of culverts |                  |                 |
|-------------|-------------|-------------|-------------|---------------------------------|------------------|-----------------|
| Length [mm] | Height [mm] | Length [mm] | Height [mm] | Left/right                      | Up/Down          | Back            |
| 370         | 720         | 100         | 434x774     | 2x¢50mm knockout                | 4xφ50mm knockout | 8xφ50mm przelot |