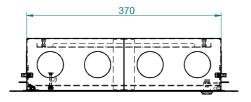

#### **TECHNICAL SPECIFICATION:**

| Dimensions  |             |             |             | The amount and type of culverts |                  |                 |
|-------------|-------------|-------------|-------------|---------------------------------|------------------|-----------------|
| Length [mm] | Height [mm] | Length [mm] | Height [mm] | Left/right                      | Up/Down          | Back            |
| 370         | 720         | 100         | 434x774     | 2x¢50mm knockout                | 4xφ50mm knockout | 8xφ50mm przelot |