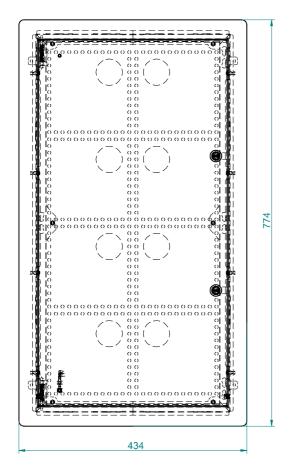

#### **TECHNICAL SPECIFICATION:**

| Dimensions  |             |             |             | The amount and type of culverts |                  |                 |
|-------------|-------------|-------------|-------------|---------------------------------|------------------|-----------------|
| Length [mm] | Height [mm] | Length [mm] | Height [mm] | Left/right                      | Up/Down          | Back            |
| 370         | 720         | 100         | 434x774     | 2x¢50mm knockout                | 4xφ50mm knockout | 8xφ50mm przelot |