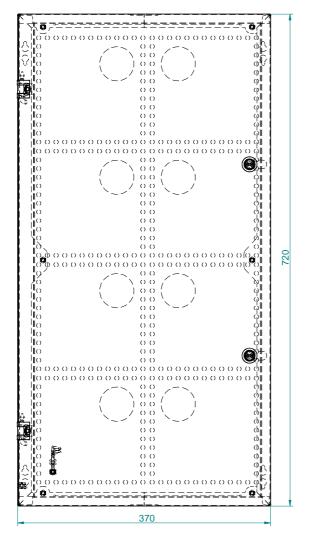

#### **TECHNICAL SPECIFICATION:**

| Dimensions  |             |            | The amount and type of culverts |            |         |               |
|-------------|-------------|------------|---------------------------------|------------|---------|---------------|
| Length [mm] | Height [mm] | Depth [mm] | Rim [mm]                        | Left/right | Up/Down | Back          |
| 370         | 720         | 115        | -                               | -          | -       | 8xφ50 mm hole |