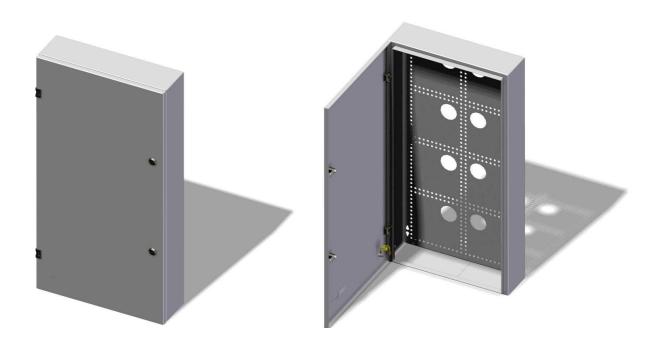

Mounting Boxes are the main point of the whole system LogiWire. Due to a special perforation, it is possible to install the mounting modules in both vertical and horizontal.

#### **TECHNICAL SPECIFICATION:**

| Dimensions  |             |            | The amount and type of culverts |            |         |               |
|-------------|-------------|------------|---------------------------------|------------|---------|---------------|
| Length [mm] | Height [mm] | Depth [mm] | Rim [mm]                        | Left/right | Up/Down | Back          |
| 370         | 720         | 115        | -                               | -          | -       | 8xφ50 mm hole |