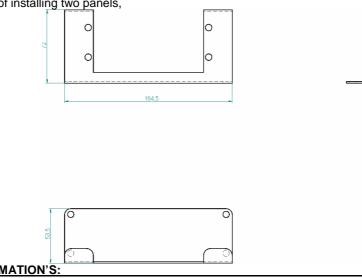

#### **TECHNICAL SPECIFICATION:**

- With holes for mounting the dedicated adapter panels,
- Possibility of installing two panels,