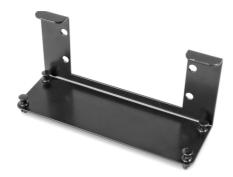

## Bracket of adapter panels

#### INTRODUCTION:

Fibrain LogiWire is a system that integrates in one place external and internal communications systems. This solution is dedicated for residential construction and small commercial installations. Mounting Modules expand the functionality of the system with the ability to install additional hardware or connection and termination of telecommunication installations.

#### FEATURES & BENEFITS:

- Aesthetic performance powder coated sheet,
- Dedicated to mount in LogiWire media boxes,
- Modules mounted vertically or horizontally,
- Assembly On-Click,
- Flexibility easy to change the position of the panel,
- Służy do rozbudowy systemu LogiWire o dowolne moduły "keystone"

#### **TECHNICAL SPECIFICATION:**

- With holes for mounting the dedicated adapter panels,
- Possibility of installing two panels,